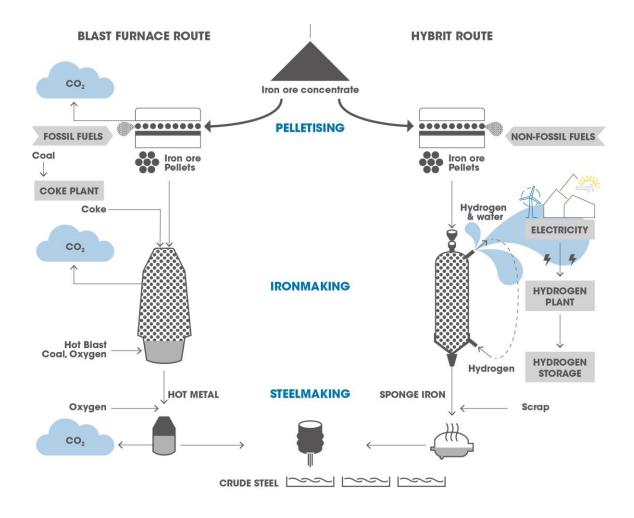

#### Decarbonising the iron and steel industry - HYBRIT project

- Steel industry accounts for ca. 7% of global CO2 emissions and 10% of Swedish CO2 emissions
- Reduction of CO2 emissions in iron and steelmaking processes and substitution of coal **using renewable hydrogen**
- Conducted through the consortium of Swedish steelmaker SSAB, power utility Vattenfall, and LKAB, Europe's largest iron ore producer
- EUR 50-60 million funding from the Swedish Government
- Aim to have a pilot plant (proof of concept) operational by **2020** and a demonstration plant **post-2024**
- Contribution to **power system flexibility** and **VRE integration**

Sweden – Decarbonising the iron and steel industry – HYBRIT project

#IRENA insights