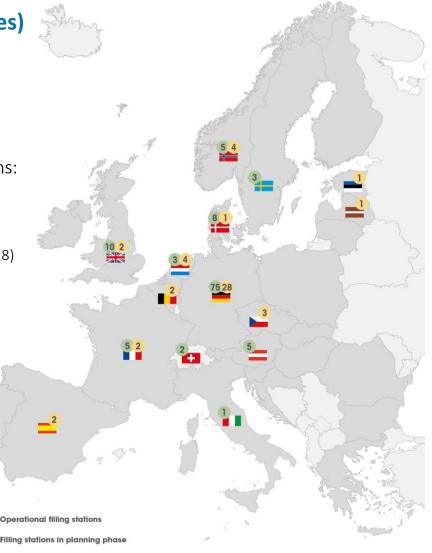

#### Europe, Asia – Decarbonising the transport sector (ships, trains, cars and bikes)

- Scotland: Renewable hydrogen in passenger ferry HYSeas III project
- France: Renewable hydrogen ship for research Energy Observer vessel
- Europe: (Renewable) hydrogen trains, cars and bikes
- Asia: Deployment of fuel cell electric vehicles (FCEVs) and renewable hydrogen filling stations:
  - **China:** 1 million FCEVs & 1000 filling stations by 2030 (1791 FCEVs & 15 filling stations in 2018)
  - Japan: 800,000 FCEVS & 900 filling stations by 2030 (2926 FCEVs & 100 filling stations in 2018)
  - **Republic of Korea:** 6.2 million FCEVs & 1,200 filling stations by 2040 (900 FCEVs & 14 filling stations in 2018)