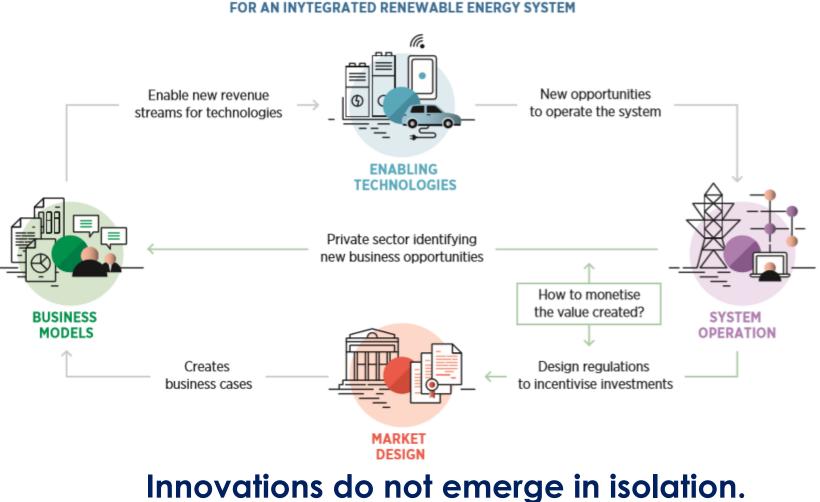

## Innovation unlocks flexibility across the power system

Source: IRENA (2019), Innovation landscape for a renewable-powered future: Solutions to integrate variable renewables