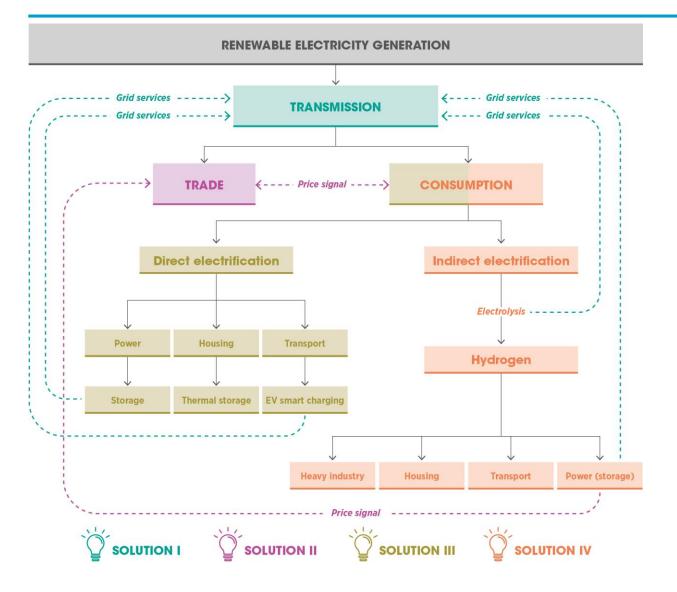

# Each solution tackles a different segment of the power sector value chain

Swedish electricity production (2017)

## **Innovative options for renewable power in Sweden**

Decision whether to consume or trade renewable power on the regional wholesale electricity market could be based on the market price signals (European context). If consumed, renewable electricity can either contribute to:

- 1) Direct electrification of the power-, heat or transport end-use sectors, which in turn opens the door to electricity and heat storage as well as electric vehicle (EV) smart charging;
- 2) Indirect electrification, through the production of hydrogen via electrolysis and its use in transport, housing and industrial applications;
- 3) Storing renewable hydrogen over longer periods of time, which could be reconverted to power and traded on electricity markets when profitable, based on market price signals;
- 4) Enabling the provision of ancillary services to the transmission system operators from electrolysis, hydrogen storage and EV batteries via EV smart charging technologies.
- Technology alone is not enough. Enabling frameworks must be adjusted to ensure a smooth transition!