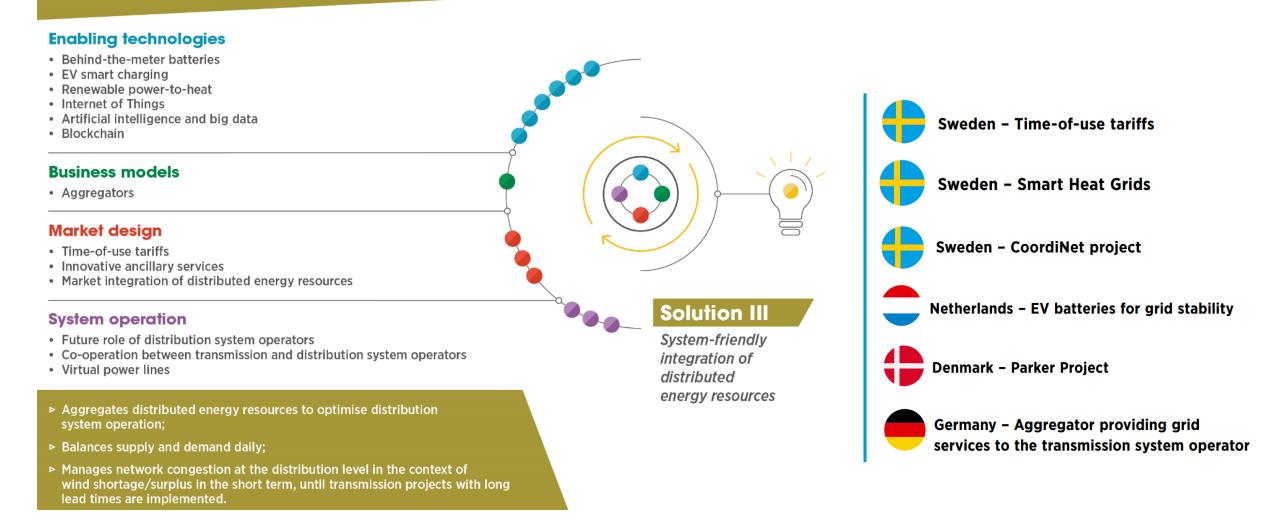

system operation challenges:

- Ensuring power system stability: annual average inertia is expected to decrease from 202 GWs (2020) to 159 GWs (2040);
- **Balancing demand and supply:** greater consumption in the South and significant hydropower generation in the North;
- **Expanding the network:** long lead times for distribution & transmission infrastructure (EUR 15 billion to be invested by 2025).

## **Solution I – Innovative ancillary services from renewables**





#### #IRENA insights

IRENA (2020), Innovative solutions for 100% renewable power in Sweden

## Solution II – Pan-European market as flexibility provider





#### **#IRENAinsights**

IRENA (2020), Innovative solutions for 100% renewable power in Sweden

1.4.5

## **Solution III – System-friendly integration of DERs**





# Solution IV – Decarbonization of end-use sector via electrification with VRE



#### **Enabling technologies**

- Renewable power-to-heat
- Renewable power-to-hydrogen
- Artificial intelligence and big data

#### **Market design**

- · Increasing time granularity in electricity markets
- Innovative ancillary services
- Regional markets
- Decarbonises end use sectors such as direct heat and transport via electrification with renewable energy sources;
- Enhances flexibility and helps maintain system stability via direct and indirect electrification via power-to-X technologies (such as renewable power-to-heat and renewable power-to-hydrogen);
- Is part of a truly complex, yet disruptive solution, for sectors that are difficult to decarbonise, such as iron and steel industries.

#### Solut