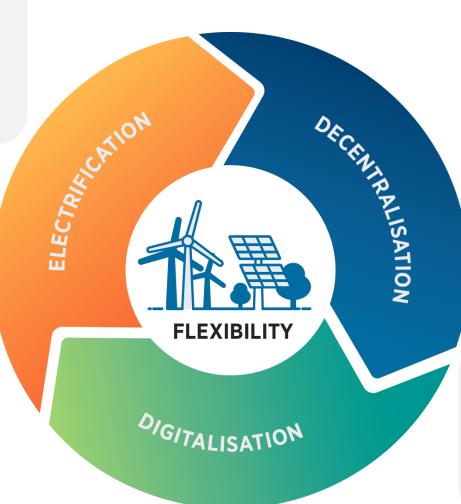

## **Three innovation trends**

 Electrification of end-use sectors is an emerging solution to maintain value and avoid curtailment of VRE, and help decarbonize other sectors

Source: IRENA (2019), Innovation landscape for a renewable-powered future: Solutions to integrate variable renewables

The increasing deployment of Distributed Energy Resources (DERs) turns the consumer into an active participant, **fostering demand-side management**.

 Digital technologies enable faster response, better management of assets, connecting devices, collecting data, monitor and control