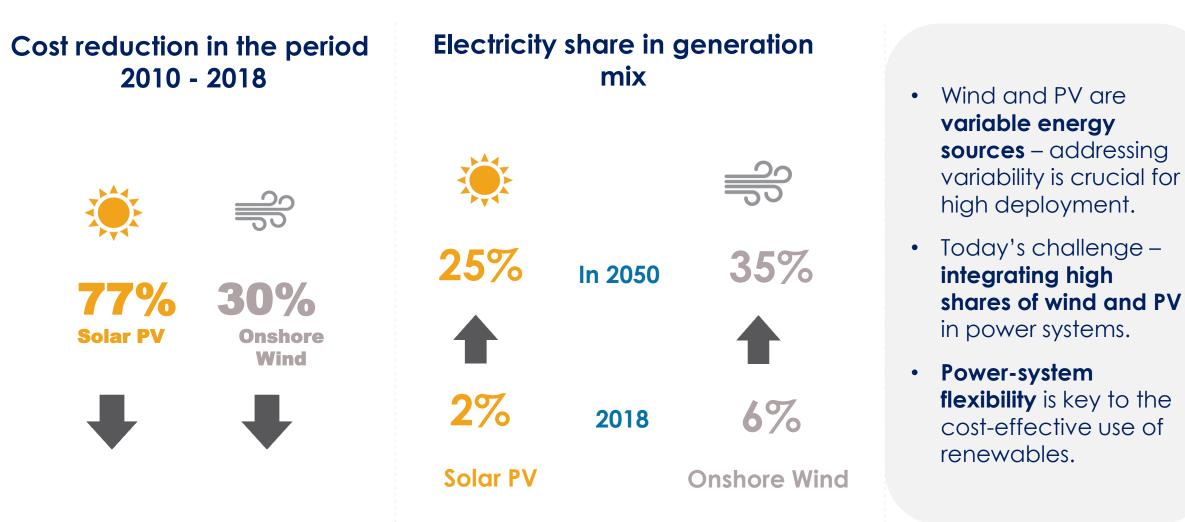

## **Three innovation trends**

 Electrification of end-use sectors is an emerging solution to maintain value and avoid curtailment of VRE, and help decarbonize other sectors

Source: IRENA (2019), Innovation landscape for a renewable-powered future: Solutions to integrate variable renewables