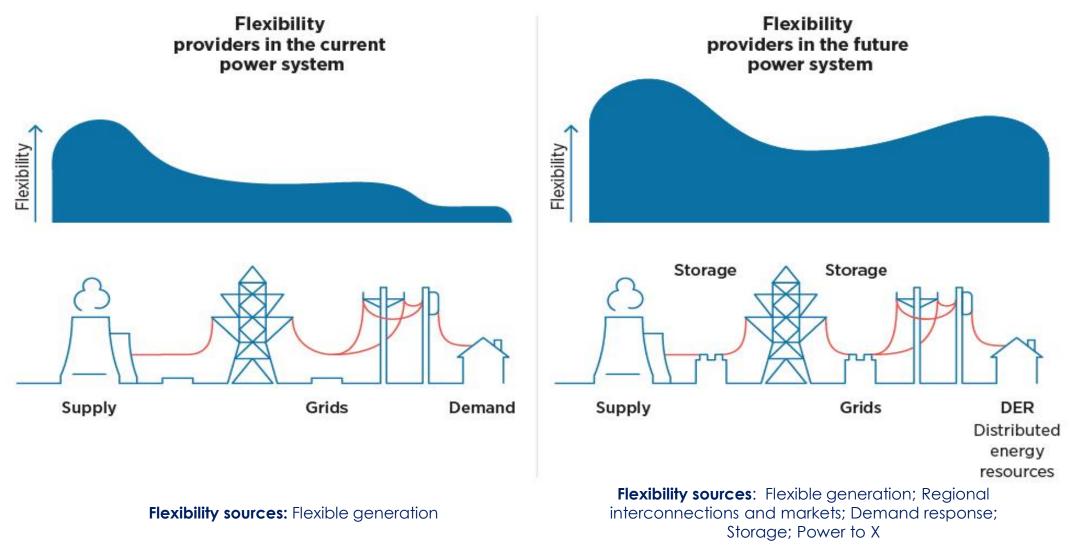

## Innovation unlocks flexibility across the power system

Source: IRENA (2019), Innovation landscape for a renewable-powered future: Solutions to integrate variable renewables