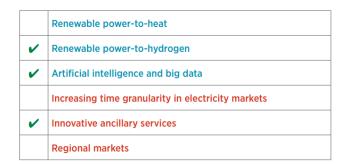

Europe, Asia – Decarbonising the transport sector (ships, trains, cars and bikes)

|   | Renewable power-to-heat                            |
|---|----------------------------------------------------|
| ~ | Renewable power-to-hydrogen                        |
|   | Artificial intelligence and big data               |
|   | Increasing time granularity in electricity markets |
| ~ | Innovative ancillary services                      |
|   | Regional markets                                   |