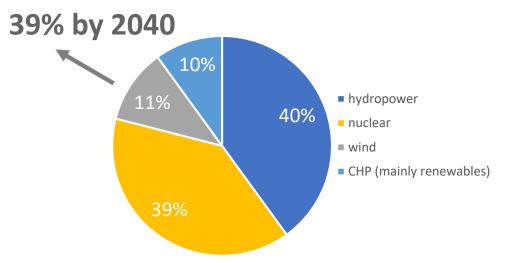

# Each solution tackles a different segment of the power sector value chain

Swedish electricity production (2017)