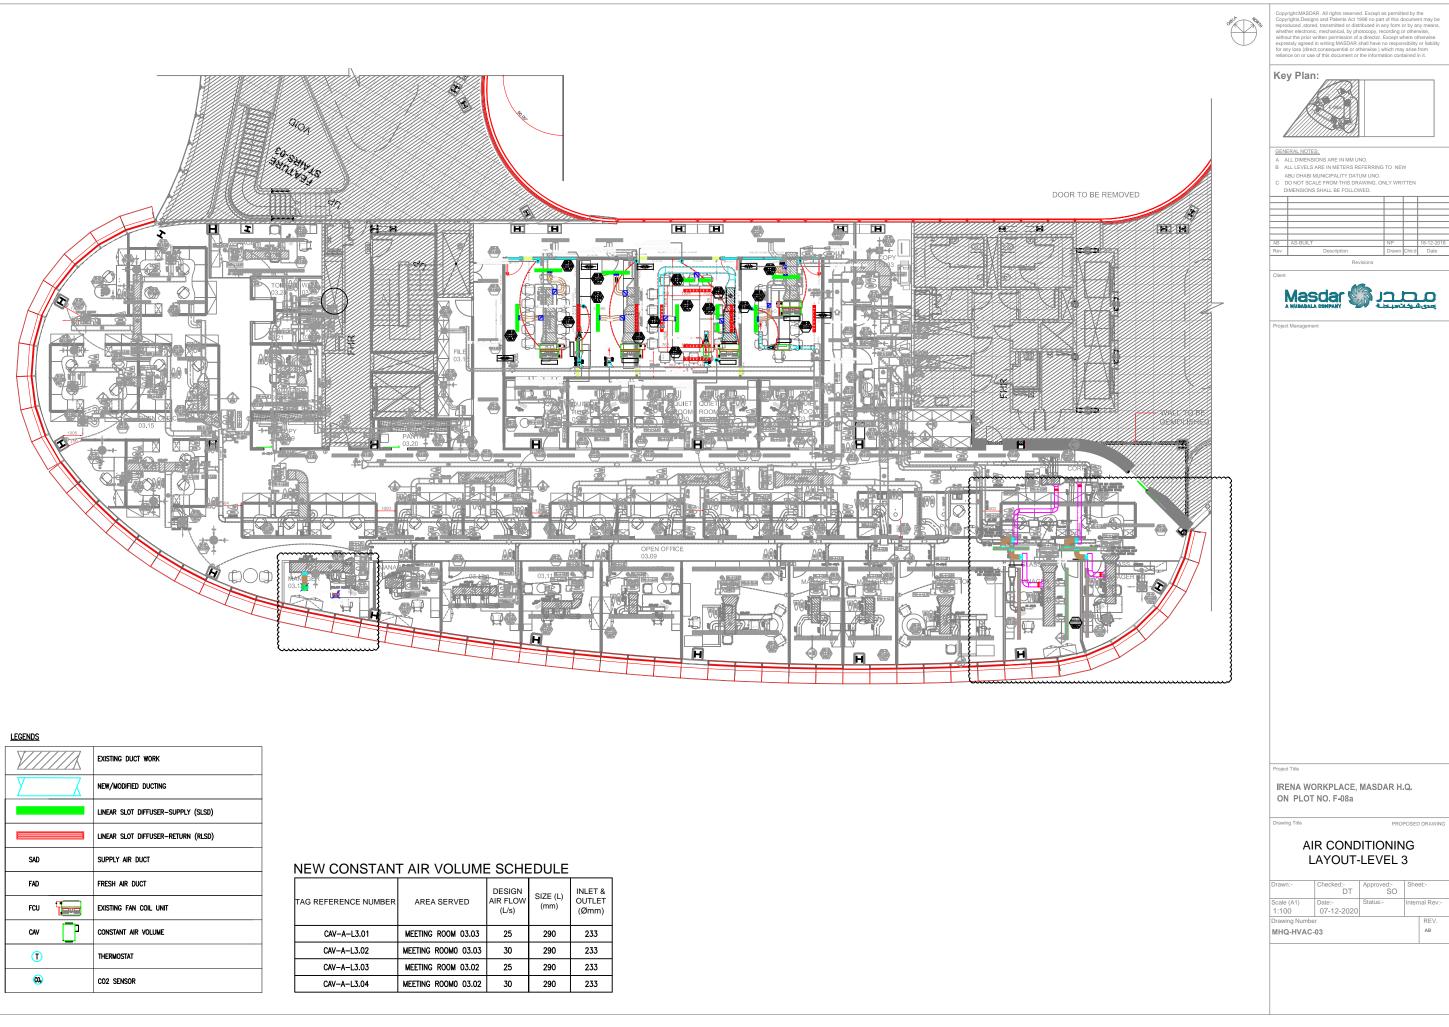

| LEGENDS |                                    |  |  |
|---------|------------------------------------|--|--|
| VIIIIA  | EXISTING DUCT WORK                 |  |  |
|         | NEW/MODIFIED DUCTING               |  |  |
|         | LINEAR SLOT DIFFUSER-SUPPLY (SLSD) |  |  |
|         | LINEAR SLOT DIFFUSER-RETURN (RLSD) |  |  |
| SAD     | SUPPLY AIR DUCT                    |  |  |
| FAD     | FRESH AIR DUCT                     |  |  |
| FCU 🎁   | EXISTING FAN COIL UNIT             |  |  |
| CAV 📑   | CONSTANT AIR VOLUME                |  |  |
| Ū       | THERMOSTAT                         |  |  |
| 00,     | CO2 SENSOR                         |  |  |
|         |                                    |  |  |

| AG REFERENCE NUMBER | AREA SERVED         | DESIGN<br>AIR FLOW<br>(L/s) | SIZE (L)<br>(mm) | INLET &<br>OUTLET<br>(Ømm) |
|---------------------|---------------------|-----------------------------|------------------|----------------------------|
| CAV-A-L3.01         | MEETING ROOM 03.03  | 25                          | 290              | 233                        |
| CAV-A-L3.02         | MEETING ROOMO 03.03 | 30                          | 290              | 233                        |
| CAV-A-L3.03         | MEETING ROOM 03.02  | 25                          | 290              | 233                        |
| CAV-A-L3.04         | MEETING ROOMO 03.02 | 30                          | 290              | 233                        |
|                     |                     |                             |                  |                            |