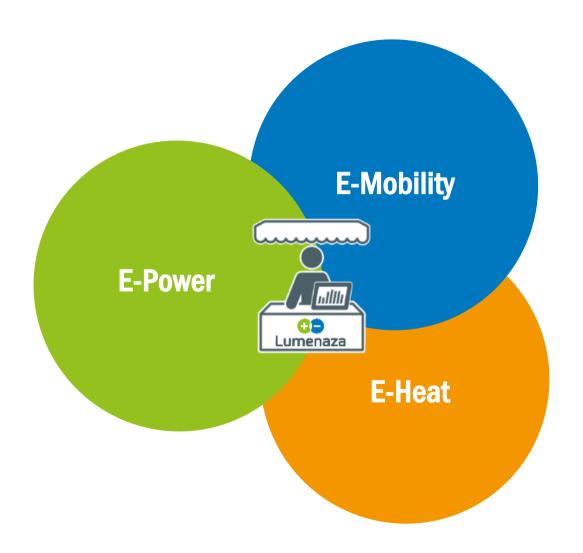

# All functionality in one software suite

#### Legacy software lacks scalability, flexibility and low cost

- Complex software is needed to intelligently control all participants.
- It needs to be fast, flexible and scalable Telecommunication / Internet style
- Legacy software was developed in the nineties and lacks all parameters
- Cost to serve is too high for innovative business models