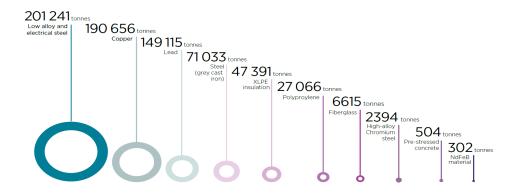

nsport** 

Installation

**Grid Connection** 

**Operation and Maintenance** 

**Decommissioning** 

B

22%





**17%** 



56%



2%







#### **Onshore Wind**

**Project Planning 2%** 

50 MW Onshore Wind: 144,000 person days



Procurement Manufacturing Transport Installation Grid Connection Operation and Maintenance Decommissioning



**17%** 







30%





**7**%







#### **Offshore Wind**

**Project Planning 1%** 

500 MW Offshore Wind: 2.1 million person days



**Procurement** 

Manufacturing

**Transport** 

Installation

Grid Connection **Operation and** Maintenance

**Decommissioning** 

0.3%



0.1%



11%



24%









#### Solar PV and wind value chains

















Source: Results of surveys and questionnaires conducted for this study.



Source: Vestas, 2015



# **Priority Actions**

Leverage existing capacities in support of value chain development (labour, materials and equipment needs along the supply chain)

Education and training programmes to ensure well-train workforce

Design industrial policies to strengthen the capability of domestic value creation

Industrial upgrading, supplier development programs and joint ventures

# Overarching framework for renewable energy policy



| Policies to achieve the energy                 |                      | Deployment of renewables in the general context