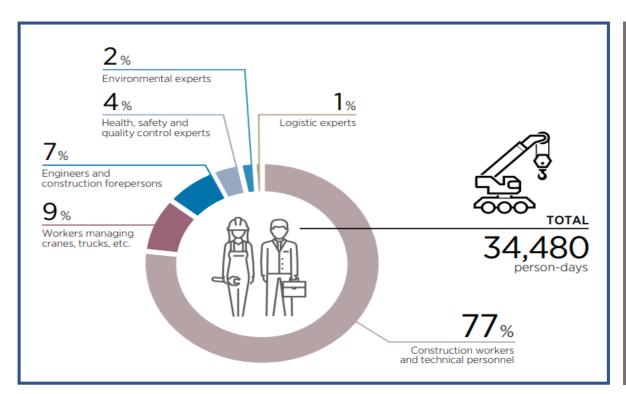

#### **Offshore Wind**

**Project Planning 1%** 

500 MW Offshore Wind: 2.1 million person days

**Procurement** 

Manufacturing

**Transport** 

Installation

Grid Connection **Operation and** Maintenance

**Decommissioning** 

0.3%

0.1%

11%

24%