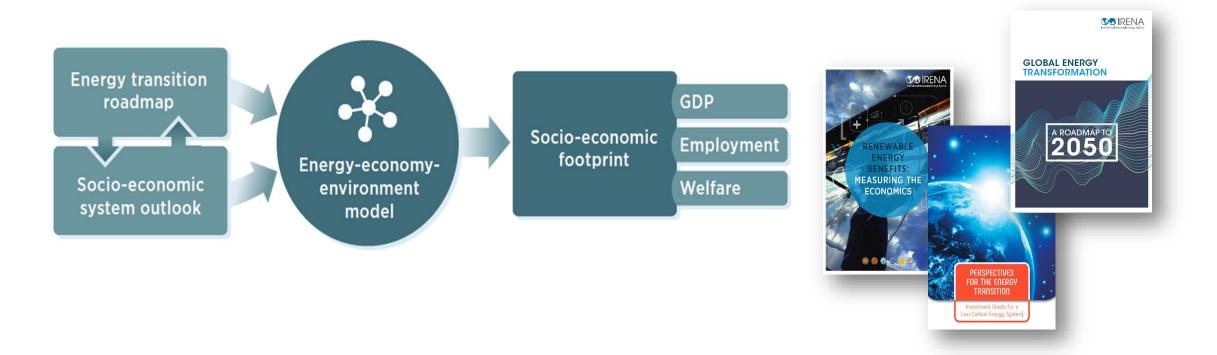

# The energy transition and the socio-economic system

A true and complete transition includes both the energy transition and the socio-economic system transition, and their interlinkages.

## Global economic growth

(measured in GDP)

The energy transition is estimated to increase the global GDP by 1.0% in 2050, compared to the reference case. This is primarily driven by indirect and induced effects post 2035.

## Renewable energy jobs in the transition

The energy transition to renewables will result in 24 million jobs worldwide in 2030,

and 28.8 million in 2050.

IRENA's analysis goes beyond the global aggregated impacts on GDP, employment and welfare to also include regional and structural aspects, labor market dynamics and the role of finance