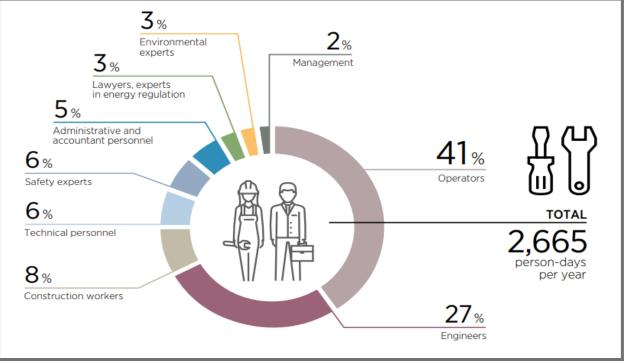

#### **Onshore Wind**

**Project Planning 2%** 

50 MW Onshore Wind: 144,000 person days

Procurement Manufacturing Transport Installation Grid Connection Operation and Maintenance Decommissioning

**17%** 

30%

**7**%