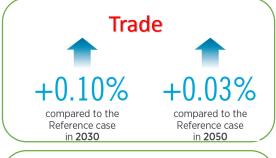

## Global economic growth

(measured in GDP)

The energy transition is estimated to increase the global GDP by 1.0% in 2050, compared to the reference case. This is primarily driven by indirect and induced effects post 2035.