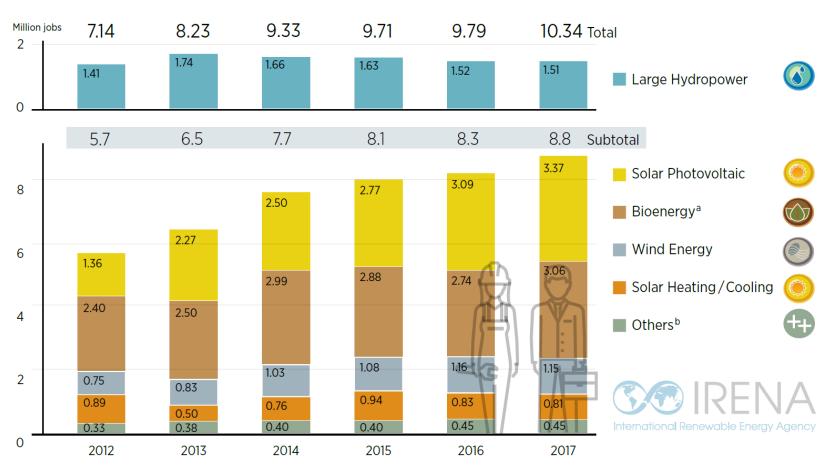

#### Jobs in renewable energy globally (2012 – 2017)

Source: IRENA (2018), Renewable Energy and Jobs - Annual Review 2018