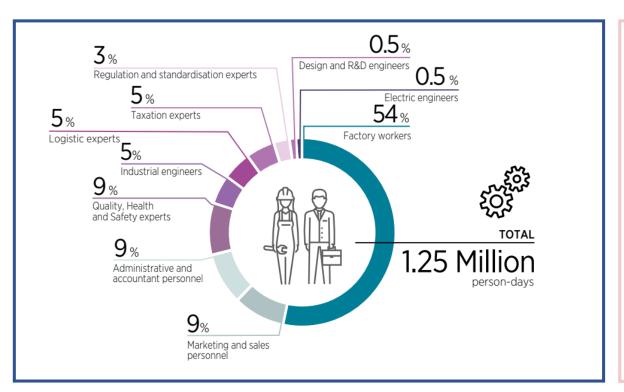

#### **Onshore Wind**

**Project Planning 2%** 

50 MW Onshore Wind: 144,000 person days

Procurement Manufacturing Transport Installation Grid Connection Operation and Maintenance Decommissioning

**17%** 

30%

**7**%