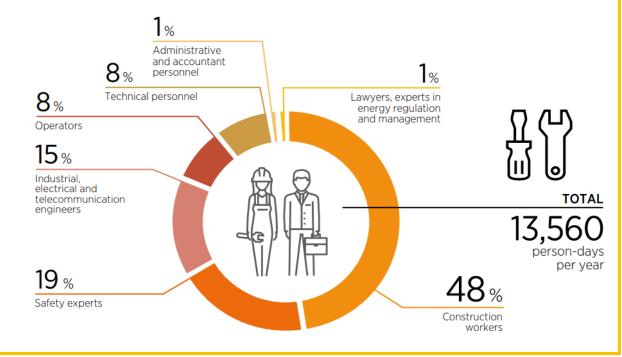

#### **Offshore Wind**

**Project Planning 1%** 

500 MW Offshore Wind: 2.1 million person days

**Procurement** 

Manufacturing

**Transport** 

Installation

Grid Connection **Operation and** Maintenance

**Decommissioning** 

0.3%

0.1%

11%

24%