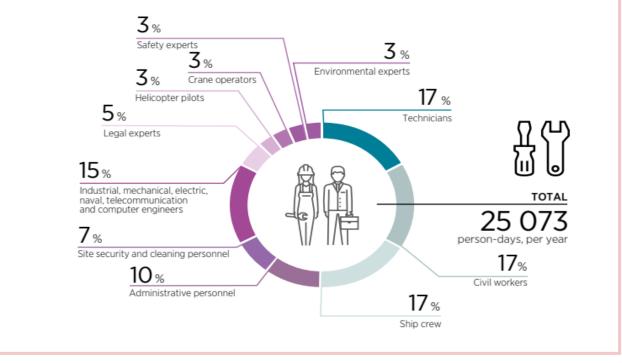

#### **Offshore Wind**

**Project Planning 1%** 

500 MW Offshore Wind: 2.1 million person days

**Procurement** 

Manufacturing

**Transport** 

Installation

Grid Connection **Operation and** Maintenance

**Decommissioning** 

0.3%

0.1%

11%

24%