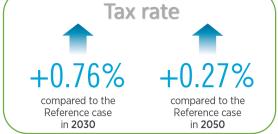

## Global economic growth

(measured in GDP)

The energy transition is estimated to increase the global GDP by 1.0% in 2050, compared to the reference case. This is primarily driven by indirect and induced effects post 2035.