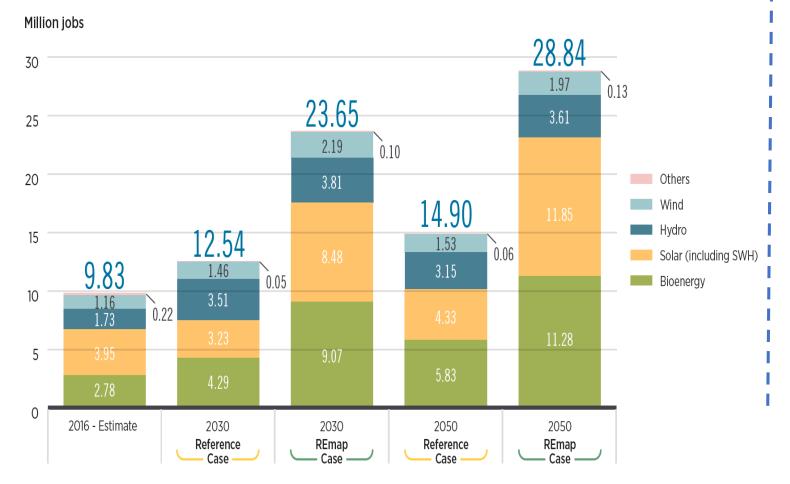

## Renewable energy jobs in the transition

The energy transition to renewables will result in 24 million jobs worldwide in 2030,

and 28.8 million in 2050.

IRENA's analysis goes beyond the global aggregated impacts on GDP, employment and welfare to also include regional and structural aspects, labor market dynamics and the role of finance