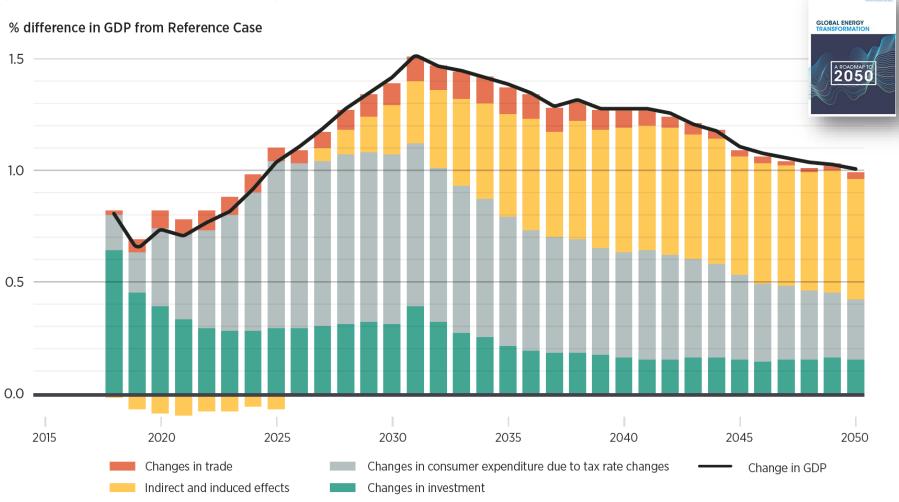

## Global economic growth

(measured in GDP)

The energy transition is estimated to increase the global GDP by 1.0% in 2050, compared to the reference case. This is primarily driven by indirect and induced effects post 2035.