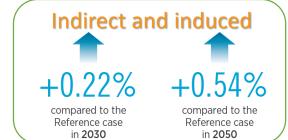

## Global economic growth

(measured in GDP)

The energy transition is estimated to increase the global GDP by 1.0% in 2050, compared to the reference case. This is primarily driven by indirect and induced effects post 2035.