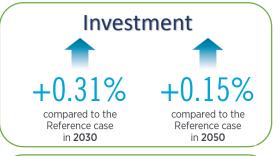

## Global economic growth

(measured in GDP)

The energy transition is estimated to increase the global GDP by 1.0% in 2050, compared to the reference case. This is primarily driven by indirect and induced effects post 2035.