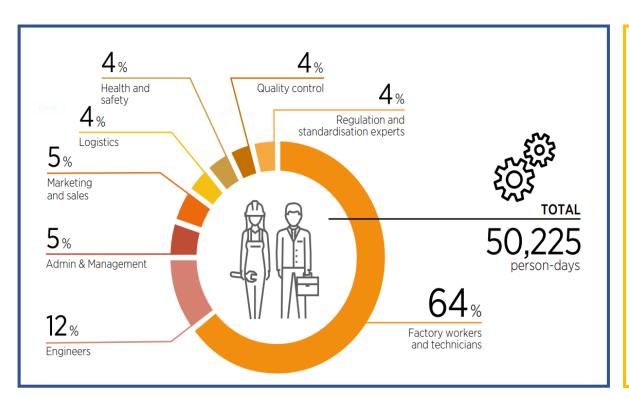

#### Solar PV

**Project Planning 1%** 

50 MW Solar PV: 229 055 person days

**Procurement** 

**Manufacturing** 

**Transport** 

Installation

**Grid Connection** 

**Operation and Maintenance** 

**Decommissioning** 

B

22%

**17%** 

56%

2%