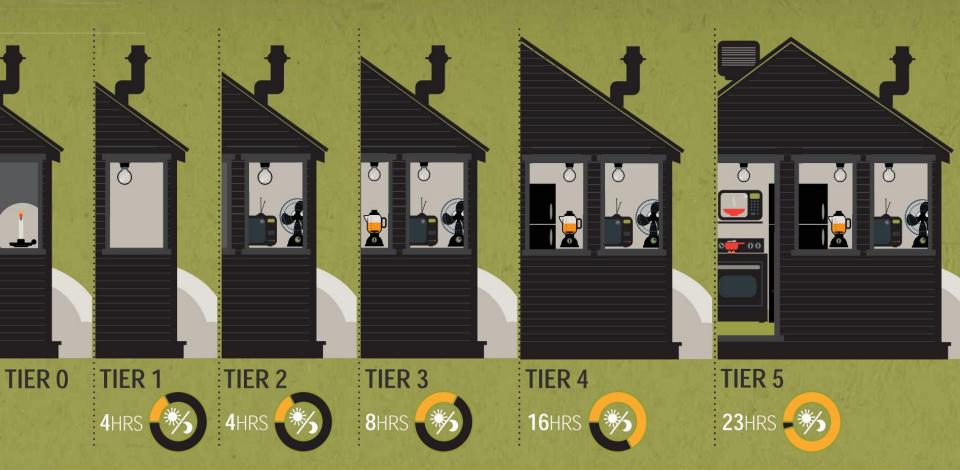

## Measuring energy access: the multi-tiers

World Bank Multitier Framework for Energy Access (https://www.esmap.org/node/55526)