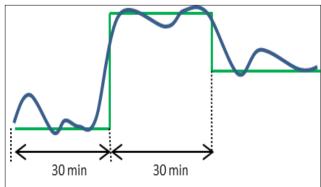

French islands 2012 RFP

Trapezoidal production pattern with forecast

+ f/U primary regulation

French islands windpower tariff

Production forecast and limited variation of real production

+ f/U primary regulation