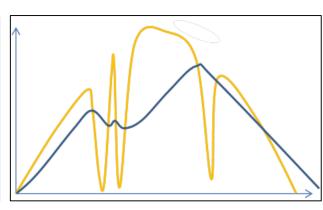

# Some of the common technical requirements

- Limitation of VRE power injection
  - Two benefits: reduced impact on grid infrastructure/voltage and energy time-shifting
- Smoothing:
  - Two options: ramping and/or limited variation around mean value
- Ancillary services
- Production forecast