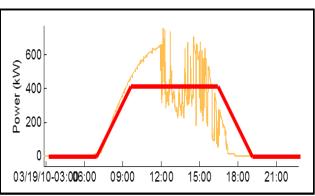

French islands 2012 RFP

Trapezoidal production pattern with forecast

+ f/U primary regulation

French islands windpower tariff

Production forecast and limited variation of real production

+ f/U primary regulation