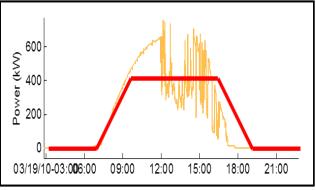

French islands 2012 RFP

Trapezoidal production pattern with forecast

+ f/U primary regulation

French islands windpower tariff

Production forecast and limited variation of real production

+ f/U primary regulation