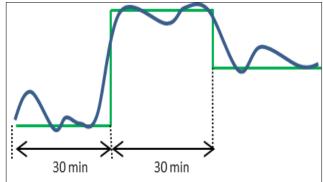

# Some of the common technical requirements

- Limitation of VRE power injection
  - Two benefits: reduced impact on grid infrastructure/voltage and energy time-shifting
- Smoothing:
  - Two options: ramping and/or limited variation around mean value
- Ancillary services
- Production forecast